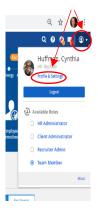

First time password: okigolfLAST4SSN (ex: okigolf1234)

On your user profile home page, access your **profile & settings** link by clicking the drop-down button in the upper left corner (see image below).