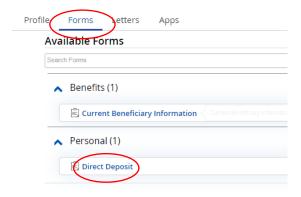

## Click on the link to access FORMS.

Click the **<u>Direct Deposit</u>** link under **Personal** Forms.

In the <u>Direct Deposit</u> drop down, select <u>Dayforce Pay Card</u> under the account type drop down box.