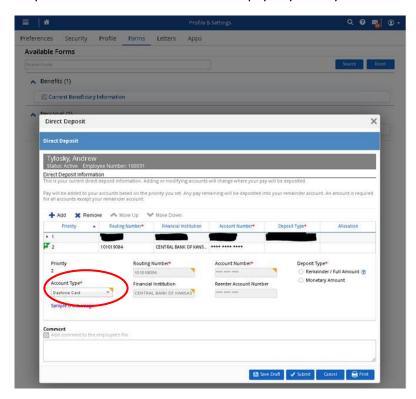

## Click on the link to access FORMS.

Click the **<u>Direct Deposit</u>** link under **Personal** Forms.

In the <u>Direct Deposit</u> drop down, select <u>Dayforce Pay Card</u> under the account type drop down box.

Enter your account information for direct pay to your Pay Card.

Be sure to click the submit button to save your information:

Your Wallet deposit should begin within two pay periods after we receive your completed form.